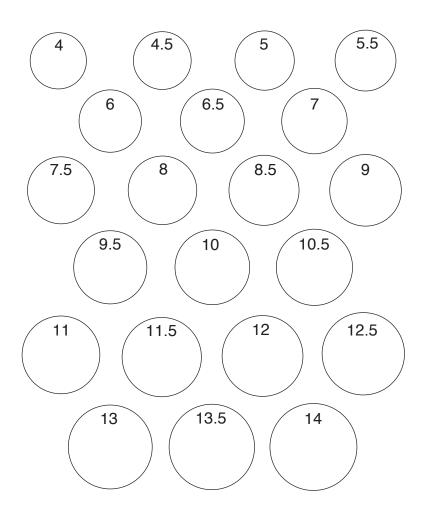

If you have an existing ring available, it is easy to align the ring with one of the circles above. Simply place the existing ring with the inside edge of the ring fitting against the matching circle.